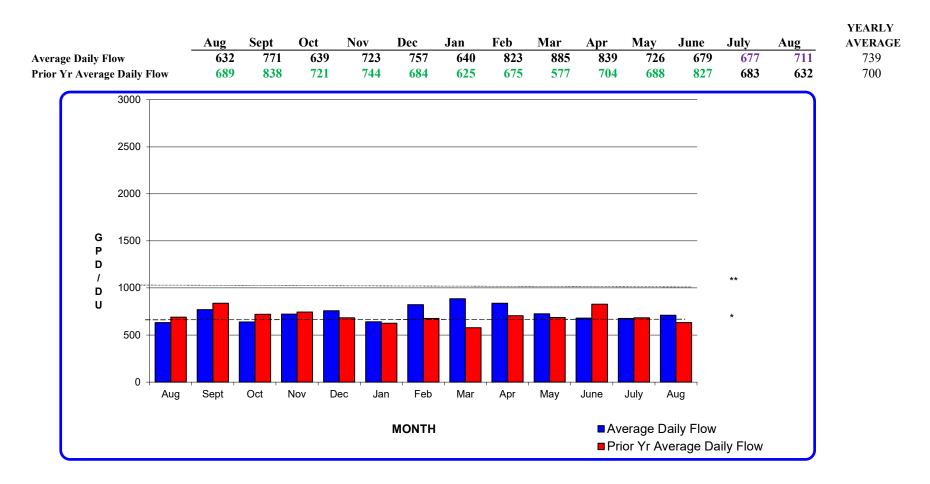

3) CCF |

# **RESIDENTIAL WATER USAGE AVERAGE DAILY FLOW**

|                             | Aug | Sept | Oct | Nov | Dec | Jan | Feb | Mar | Apr | May | June       | July | Aug | YEARLY<br>AVERAGE |
|-----------------------------|-----|------|-----|-----|-----|-----|-----|-----|-----|-----|------------|------|-----|-------------------|
| Average Daily Flow          | 495 | 450  | 359 | 397 | 301 | 234 | 265 | 188 | 373 | 352 | 405        | 482  | 509 | 360               |
| Prior Yr Average Daily Flow | 648 | 508  | 432 | 357 | 368 | 261 | 337 | 373 | 373 | 453 | <b>487</b> | 498  | 495 | 412               |



Key 2021-2022 2022-2023 2023-2024

\* DESIGN AVERAGE DAILY FLOW RATE IN GPD (650)

\*\* DESIGN MAXIMUM DAILY FLOW RATE IN GPD (1140)



# COMMERCIAL WATER USAGE AVERAGE DAILY FLOW





\*DESIGN AVERAGE DAILY FLOW RATE IN GPD (650)

\*\* DESIGN MAXIMUM DAILY FLOW RATE IN GPD (1140)

# RECYCLED AND NON-POTABLE WELL WATER MONTHLY FLOW (ccf)

|                       | Aug       | Sept      | Oct       | Nov       | Dec         | Jan      | Feb      | Mar      | Apr       | May       | June      | July      | Aug       |
|-----------------------|-----------|-----------|-----------|-----------|-------------|----------|----------|----------|-----------|-----------|-----------|-----------|-----------|
| <b>Current Yr Use</b> | 84406.00  | 78606.00  | 72199.40  | 45087.97  | 33349.86    | 10641.96 | 23851.67 | 5289.99  | 38690.00  | 61224.44  | 56587.53  | 94916.80  | 93141.21  |
| Prior Yr Use          | 98914.00  | 92269.57  | 66474.53  | 58720.00  | 37812.00    | 23570.72