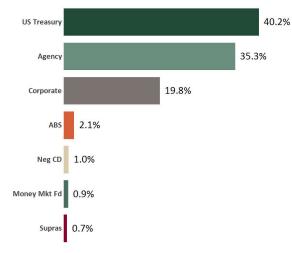

| AL         |         | \$ 1        | 16,962,823 | \$ | 4,160,727 | \$  | 5,825,556    | \$   | 2,406,540    | \$ | 113,890 | \$  | 16,760   | \$   | 8,973   | \$   | 69,681    | \$ | 95,414 | \$ | 16,753,519 |

Not Started

In Process

**Completed or \$ committed** 

### **Temescal Valley Water District**

# **Portfolio Summary**

As of August 31, 2023



### Account #10474

| PORTFOLIO CHARACTERISTICS |          |
|---------------------------|----------|
| Average Modified Duration | 1.73     |
| Average Coupon            | 2.93%    |
| Average Purchase YTM      | 3.48%    |
| Average Market YTM        | 5.05%    |
| Average S&P/Moody Rating  | AA+/Aa1  |
| Average Final Maturity    | 1.91 yrs |
| Average Life              | 1.82 yrs |

#### SECTOR ALLOCATION



#### ACCOUNT SUMMARY **Beg. Values** End Values as of 7/31/23 as of 8/31/23 Market Value 23,794,792 23,868,827 Accrued Interest 157,790 154,405 23,949,197 Total Market Value 24,026,617 71,327 Income Earned 70,233 Cont/WD -198 24,627,463 24,686,203 Par Book Value 24,251,501 24,318,150 Cost Value 24,240,891 24,182,829

#### MATURITY DISTRIBUTION



#### Government of United States 40.2% 17.0% Federal Home Loan Bank Federal Farm Credit Bank 12.7% Federal Home Loan Mortgage Corp 3.1% Federal National Mortgage Assoc 2.5% Toyota Motor Corp 1.3% Deere & Company 1.2% **Chubb** Corporation 1.2% Total 79.2%

#### **CREDIT QUALITY (S&P)**

**TOP ISSUERS** 



#### PERFORMANCE REVIEW

|                                            |       |       |       |       |        |        | Annualized |