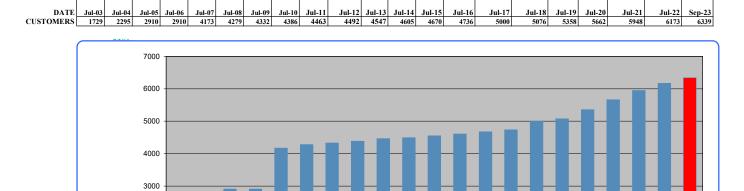

| Water Annual Updates (per year)      | \$8,000    |  |  |
| 2                            | Wastewater Annual Updates (per year) | \$8,000    |  |  |
| 3                            | Recycled Annual Updates (per year)   | \$6,000    |  |  |
|                              | Total                                | \$22,000   |  |  |
| FY 2023 Hourly Rate Schedule |                                      |            |  |  |
|                              | Principal                            | \$235 / Hr |  |  |
|                              | Senior Consultant                    | \$200 / Hr |  |  |



Annual Financial Plan Updates - Water, Wastewater and Recycled

## **TEMESCAL VALLEY WATER DISTRICT** CUSTOMER COUNT PER YEAR(RESIDENTIAL) (Excludes SID#1 and SID#2 sewer customers)



| RESIDENTIAL         | Total Homes   | Complete | ed Homes      |  |
|---------------------|---------------|----------|---------------|--|
| Wildrose Ranch      | 1043          | 1043     | 100%          |  |
| Trilogy at Glen Ivy | 1317          | 1317     | 100%          |  |
| Painted Hills       | 204           | 204      | 100%          |  |
| Canyon Oaks         | 26            | 26       | 100%          |  |
| Montecito Ranch     | 306           | 306      | 100%          |  |
| Sycamore Creek      | 1735          | 1735     | 100%          |  |
| The Retreat         | 525           | 525      | 100%          |  |
| Terramor            | 1487          | 1122     | 75% 15 MODELS |  |
| Harmony Grove       | 50            | 50       | 100%          |  |
| Highlands #37155    | 79