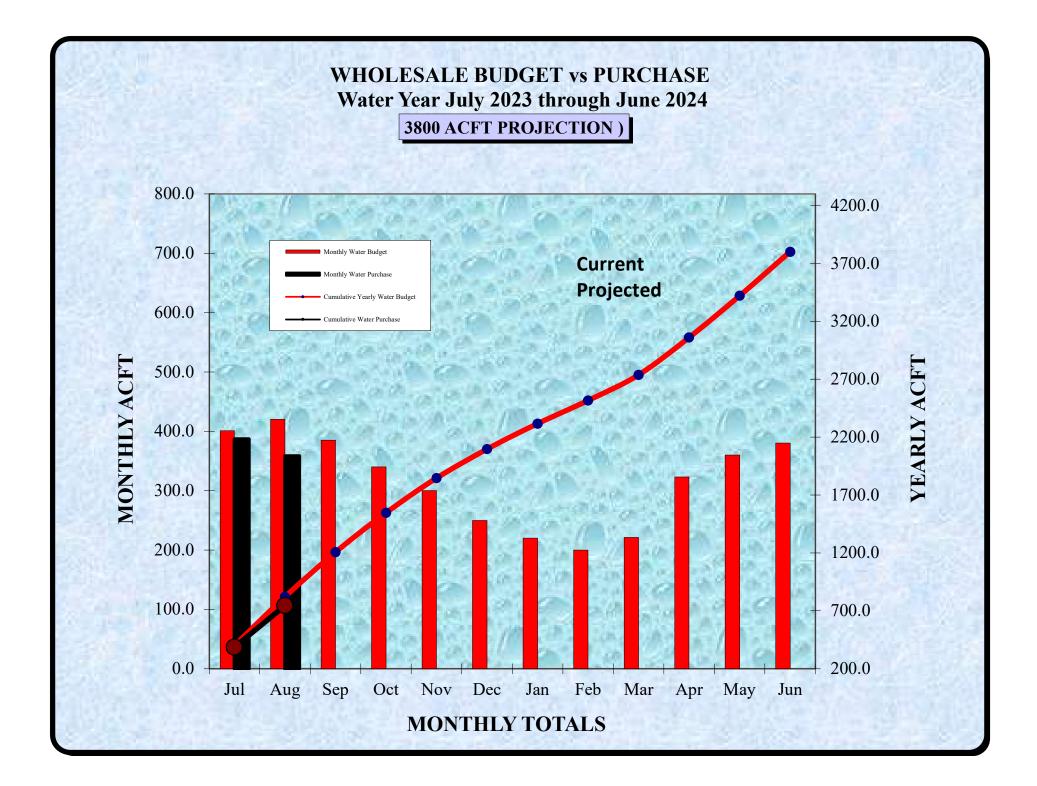

|     |                                                                        | <u>Page No.</u> |
|-----|------------------------------------------------------------------------|-----------------|
| 9.  | Retreat Development.<br>a. Project Update.                             | (-)             |
|     | b. 225 proposed homes to be built.                                     | (-)             |
| 10. | <b>Terramor Development (Forestar Toscana).</b><br>a. Project Update.  | (-)             |
|     | b. 1487 homes to be built. 1122 houses occupied to date. 75% complete. |                 |
| 11. | <b>Sycamore Highlands Development (Kiley).</b><br>a. Project Update.   | (-)             |
|     | b. 79 homes to be built. 0 houses occupied to date.                    |                 |
| 12. | Taylor Morrison Development. (Serrano)a.Project Update.                | (-)             |
|     | b. 80 homes to be built. 11 houses occupied to date. 14% complete.     |                 |
| 13. | Water Utilization Reports.<br>RECOMMENDATION: Note and file.           | 35-47           |
| 14. | <b>Sustainable Groundwater Management Act.</b><br>a. Project Update.   | (-)             |
| 15. | <b>Committee Reports.</b><br>a. Finance/Legislation (Director Harich). | (-)             |
|     | b. Engineering/Operations (Director Myers).                            | (-)             |
|     | c. Public Relations (Allison Harnden).                                 | (-)             |