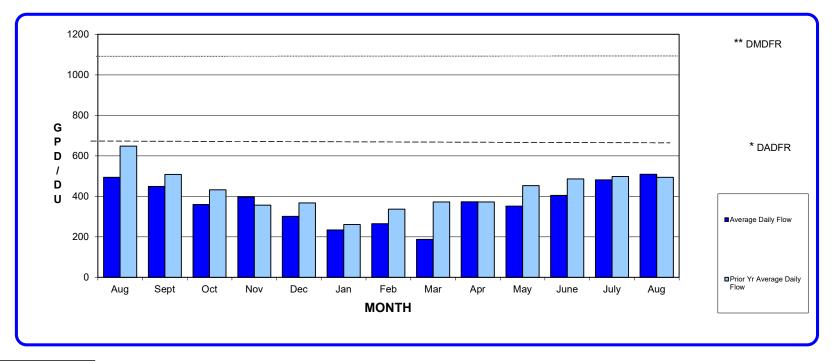

months | 1476197 CCF    |
| Water Used in last 13 months      | 1386449 CCF    |
| Water Remaining in System         | 12857 CCF      |
| (Loss)/Gain over last 13 month    | hs (90173) CCF |

# **RESIDENTIAL WATER USAGE AVERAGE DAILY FLOW**

|                             | Aug | Sept | Oct | Nov | Dec | Jan | Feb | Mar | Apr | May | June       | July | Aug | YEARLY<br>AVERAGE |
|-----------------------------|-----|------|-----|-----|-----|-----|-----|-----|-----|-----|------------|------|-----|-------------------|
| Average Daily Flow          | 495 | 450  | 359 | 397 | 301 | 234 | 265 | 188 | 373 | 352 | 405        | 482  | 509 | 360               |
| Prior Yr Average Daily Flow | 648 | 508  | 432 | 357 | 368 | 261 | 337 | 373 | 373 | 453 | <b>487</b> | 498  | 495 | 412               |



Key 2021-2022 2022-2023 2023-2024

\* DESIGN AVERAGE DAILY FLOW RATE IN GPD (650)

\*\* DESIGN MAXIMUM DAILY FLOW RATE IN GPD (1140)



# COMMERCIAL WATER USAGE AVERAGE DAILY FLOW





\*DESIGN AVERAGE DAILY FLOW RATE IN GPD (650)

\*\* DESIGN MAXIMUM DAILY FLOW RATE IN GPD (1140)

# RECYCLED AND NON-POTABLE WELL WATER MONTHLY FLOW (ccf)

|                       | Aug       | Sept      | Oct       | Nov       | Dec         | Jan      | Feb      | Mar      | Apr       | May       | June      | July      | Aug       |
|-----------------------|-----------|-----------|-----------|-----------|-------------|----------|----------|----------|-----------|-----------|-----------|-----------|-----------|
| <b>Current Yr Use</b> | 84406.00  | 78606.00  | 72199.40  | 45087.97  | 33349.86    | 10641.9