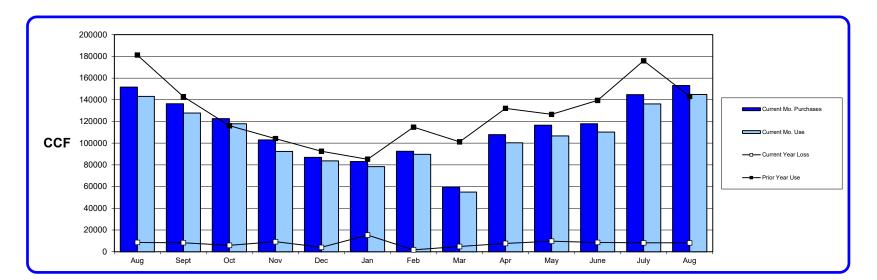

-------|---------|
| Beg Water Levels           | 13282  | 13283  | 13570  | 12382  | 13811 | 13005 | 12295  | 13482  | 13208  | 12935  | 13103  | 12219  | 12753  |         |
| <b>Ending Water Levels</b> | 13283  | 2381   | 12382  | 13811  | 13005 | 12295 | 13482  | 13208  | 12935  | 13103  | 12219  | 12753  | 12857  |         |
| Cur Yearly Purchases       | 151648 | 136388 | 122599 | 102998 | 86901 | 83066 | 92611  | 59585  | 107860 | 116585 | 117904 | 144841 | 153211 | 1476197 |
| Cur Yr Monthly Use         | 143103 | 127809 | 117899 | 92414  | 83718 | 78318 | 89669  | 54981  | 100480 | 106763 | 110202 | 136178 | 144915 | 1386449 |
| Prior Yr Monthly Use       | 181209 | 142826 | 116129 | 104291 | 92551 | 85242 | 114797 | 101282 | 132069 | 126528 | 139475 | 175991 | 143103 | 1655493 |



**KEY** 2021-2022 2022-2023 2023-2024

| Beginning Water in System         | 13282 CCF      |
|-----------------------------------|----------------|
| Water Purchased in last 13 months | 1476197 CCF    |
| Water Used in last 13 months      | 1386449 CCF    |
| Water Remaining in System         | 12857 CCF      |
| (Loss)/Gain over last 13 month    | hs (90173) CCF |

# **RESIDENTIAL WATER USAGE AVERAGE DAILY FLOW**

|                             | Aug | Sept | Oct | Nov | Dec | Jan | Feb | Mar | Apr | May | June       | July | Aug | YEARLY<br>AVERAGE |
|-----------------------------|-----|------|-----|-----|-----|-----|-----|-----|-----|-----|------------|------|-----|-------------------|
| Average Daily Flow          | 495 | 450  | 359 | 397 | 301 | 234 | 265 | 188 | 373 | 352 | 405