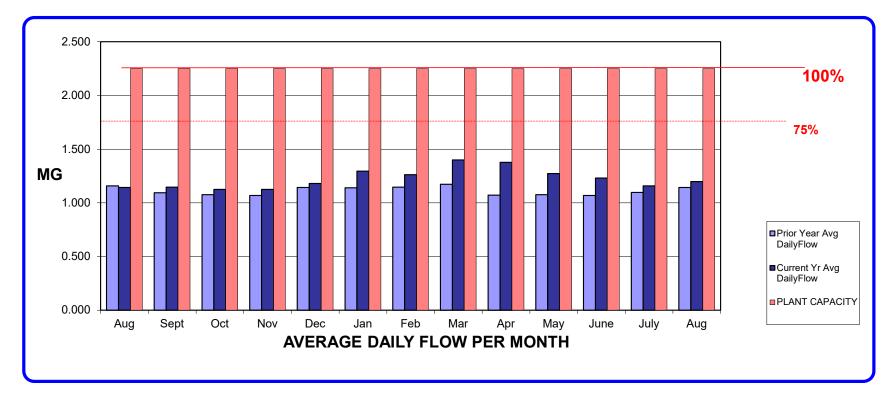

|     |                                                                        | <u>Page No.</u> |
|-----|------------------------------------------------------------------------|-----------------|
| 9.  | Retreat Development.<br>a. Project Update.                             | (-)             |
|     | b. 225 proposed homes to be built.                                     | (-)             |
| 10. | <b>Terramor Development (Forestar Toscana).</b><br>a. Project Update.  | (-)             |
|     | b. 1487 homes to be built. 1122 houses occupied to date. 75% complete. |                 |
| 11. | <b>Sycamore Highlands Development (Kiley).</b><br>a. Project Update.   | (-)             |
|     | b. 79 homes to be built. 0 houses occupied to date.                    |                 |
| 12. | Taylor Morrison Development. (Serrano)a.Project Update.                | (-)             |
|     | b. 80 homes to be built. 11 houses occupied to date. 14% complete.     |                 |
| 13. | Water Utilization Reports.<br>RECOMMENDATION: Note and file.           | 35-47           |
| 14. | <b>Sustainable Groundwater Management Act.</b><br>a. Project Update.   | (-)             |
| 15. | <b>Committee Reports.</b><br>a. Finance/Legislation (Director Harich). | (-)             |
|     | b. Engineering/Operations (Director Myers).                            | (-)             |
|     | c. Public Relations (Allison Harnden).                                 | (-)             |