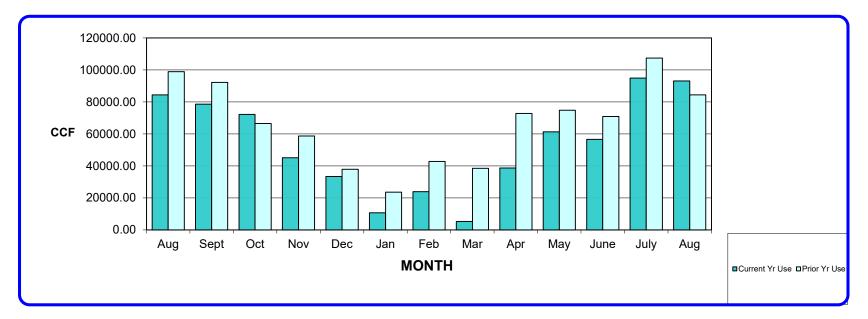

--|----------|-----------|-----------|-----------|-----------|-----------|
| <b>Current Yr Use</b> | 84406.00  | 78606.00  | 72199.40  | 45087.97  | 33349.86    | 10641.96 | 23851.67 | 5289.99  | 38690.00  | 61224.44  | 56587.53  | 94916.80  | 93141.21  |
| Prior Yr Use          | 98914.00  | 92269.57  | 66474.53  | 58720.00  | 37812.00    | 23570.72 | 42797.73 | 38517.00 | 72833.55  | 74866.40  | 70903.37  | 107422.03 | 84406.00  |
|                       |           |           |           |           |             |          |          |          |           |           |           |           |           |
| Revenue               | \$238,453 | \$222,455 | \$204,324 | \$127,598 | \$94,380 \$ | 21,670   | \$82,424 | \$42,735 | \$122,606 | \$199,590 | \$184,621 | \$257,748 | \$282,964 |



Key 2020-2021 2021-2022 2022-2023

# RESIDENTIAL & COMMERCIAL SEWER USAGE AVERAGE DAILY FLOW (GALLONS per DAY per DWELLING UNIT)

12-Month

|                                                                         | Aug | Sept   | Oct    | Nov   | Dec | Jan | Feb | Mar    | Apr    | May  | June | July | Aug               | Average |
|-------------------------------------------------------------------------|-----|--------|--------|-------|-----|-----|-----|--------|--------|------|------|------|-------------------|---------|
| Average Daily Flow                                                      | 160 | 159    | 159    | 169   | 185 | 184 | 184 | 162    | 181    | 162  | 164  | 169  | 169               | 184     |
| Prior Year Average Daily Flow