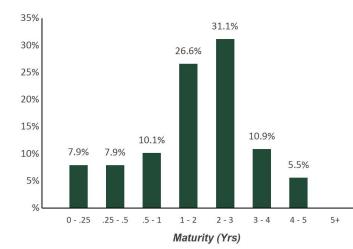

Summary**

As of August 31, 2023



### Account #10474

| PORTFOLIO CHARACTERISTICS |          |
|---------------------------|----------|
| Average Modified Duration | 1.73     |
| Average Coupon            | 2.93%    |
| Average Purchase YTM      | 3.48%    |
| Average Market YTM        | 5.05%    |
| Average S&P/Moody Rating  | AA+/Aa1  |
| Average Final Maturity    | 1.91 yrs |
| Average Life              | 1.82 yrs |

#### SECTOR ALLOCATION



#### ACCOUNT SUMMARY **Beg. Values** End Values as of 7/31/23 as of 8/31/23 Market Value 23,794,792 23,868,827 Accrued Interest 157,790 154,405 23,949,197 Total Market Value 24,026,617 71,327 Income Earned 70,233 Cont/WD -198 24,627,463 24,686,203 Par Book Value 24,251,501 24,318,150 Cost Value 24,240,891 24,182,829

#### MATURITY DISTRIBUTION



#### Government of United States 40.2% 17.0% Federal Home Loan Bank Federal Farm Credit Bank 12.7% Federal Home Loan Mortgage Corp 3.1% Federal National Mortgage Assoc 2.5% Toyota Motor Corp 1.3% Deere & Company 1.2% **Chubb** Corporation 1.2% Total 79.2%

#### **CREDIT QUALITY (S&P)**

**TOP ISSUERS** 



#### PERFORMANCE REVIEW

|                                            |       |       |       |       |        |        | Annualized |       |           |
|--------------------------------------------|-------|-------|-------|-------|--------|--------|------------|-------|-----------|
| TOTAL RATE OF RETURN                       | 1M    | 3M    | YTD   | 1YR   | 2YRS   | 3YRS   | 5YRS       | 10YRS | 6/30/2016 |
| Temescal Valley Water District             | 0.32% | 0.40% | 1.74% | 1.58