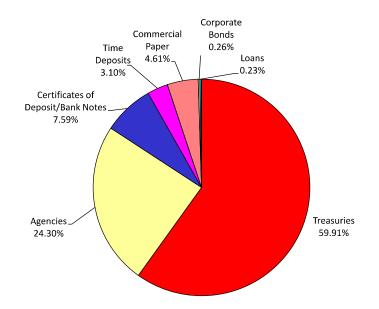

rtionment Rate <sup>(2)</sup> :   | 3.15                | August | 3.434   |
|--------------------------------------------|---------------------|--------|---------|
| LAIF Earnings Ratio <sup>(2)</sup> :       | 0.00008636172883763 | July   | 3.305** |
| LAIF Administrative Cost <sup>(1)*</sup> : | 0.06                | June   | 3.167   |
| LAIF Fair Value Factor <sup>(1)</sup> :    | 0.984828499         | May    | 2.993   |
| PMIA Daily <sup>(1)</sup> :                | 3.26                | April  | 2.870   |
| PMIA Quarter to Date <sup>(1)</sup> :      | 3.01                | March  | 2.831   |
| PMIA Average Life <sup>(1)</sup> :         | 260                 |        |         |

## Pooled Money Investment Account Monthly Portfolio Composition <sup>(1)</sup> 08/31/23 \$168.1 billion



Chart does not include \$2,496,000.00 in mortgages, which equates to 0.002%. Percentages may not total 100% due to rounding.

#### Daily rates are now available here. View PMIA Daily Rates

Notes: The apportionment rate includes interest earned on the CalPERS Supplemental Pension Payment pursuant to Government Code 20825 (c)(1) and interest earned on the Wildfire Fund loan pursuant to Public Utility Code 3288 (a).

\*The percentage of administrative cost equals the total administrative cost divided by the quarterly interest earnings. The law provides that administrative costs are not to exceed 5% of quarterly EARNINGS of the fund. However, if the 13-week Daily Treasury Bill Rate on the last day of the fiscal year is below 1%, then administrative costs shall not exceed 8% of quarterly EAR