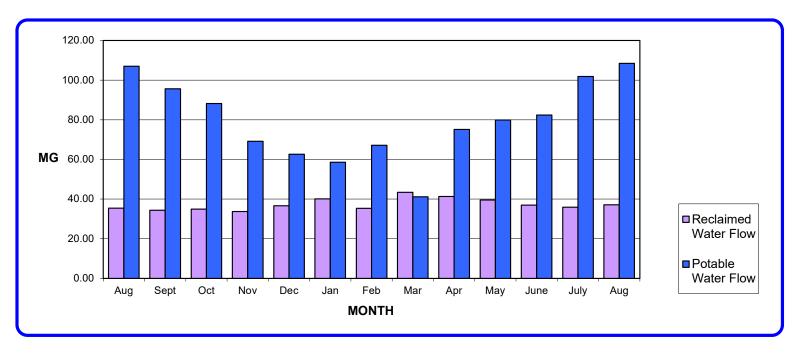

|     |                                                                        | <u>Page No.</u> |
|-----|------------------------------------------------------------------------|-----------------|
| 9.  | Retreat Development.<br>a. Project Update.                             | (-)             |
|     | b. 225 proposed homes to be built.                                     | (-)             |
| 10. | <b>Terramor Development (Forestar Toscana).</b><br>a. Project Update.  | (-)             |
|     | b. 1487 homes to be built. 1122 houses occupied to date. 75% complete. |                 |
| 11. | <b>Sycamore Highlands Development (Kiley).</b><br>a. Project Update.   | (-)             |
|     | b. 79 homes to be built. 0 houses occupied to date.                    |                 |
| 12. | Taylor Morrison Development. (Serrano)a.Project Update.                | (-)             |
|     | b. 80 homes to be built. 11 houses occupied to date. 14% complete.     |                 |
| 13. | Water Utilization Reports.<br>RECOMMENDATION: Note and file.           | 35-47           |
| 14. | <b>Sustainable Groundwater Management Act.</b><br>a. Project Update.   | (-)             |
| 15. | <b>Committee Reports.</b><br>a. Finance/Legislation (Director Harich). | (-)             |
|     | b. Engineering/Operations (Director Myers).                            | (-)             |
|     | c. Public Relations (Allison Harnden).                                 | (-)             |