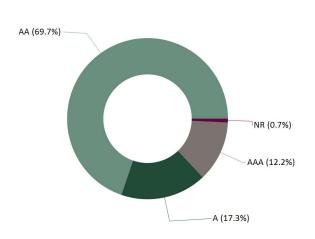

rage S&P/Moody Rating  | AA+/Aa1  |
| Average Final Maturity    | 1.91 yrs |
| Average Life              | 1.82 yrs |

#### SECTOR ALLOCATION



#### ACCOUNT SUMMARY **Beg. Values** End Values as of 7/31/23 as of 8/31/23 Market Value 23,794,792 23,868,827 Accrued Interest 157,790 154,405 23,949,197 Total Market Value 24,026,617 71,327 Income Earned 70,233 Cont/WD -198 24,627,463 24,686,203 Par Book Value 24,251,501 24,318,150 Cost Value 24,240,891 24,182,829

#### MATURITY DISTRIBUTION



#### Government of United States 40.2% 17.0% Federal Home Loan Bank Federal Farm Credit Bank 12.7% Federal Home Loan Mortgage Corp 3.1% Federal National Mortgage Assoc 2.5% Toyota Motor Corp 1.3% Deere & Company 1.2% **Chubb** Corporation 1.2% Total 79.2%

#### **CREDIT QUALITY (S&P)**

**TOP ISSUERS** 



#### PERFORMANCE REVIEW

|                                            |       |       |       |       |        |        | Annualized |       |           |
|--------------------------------------------|-------|-------|-------|-------|--------|--------|------------|-------|-----------|
| TOTAL RATE OF RETURN                       | 1M    | 3M    | YTD   | 1YR   | 2YRS   | 3YRS   | 5YRS       | 10YRS | 6/30/2016 |
| Temescal Valley Water District             | 0.32% | 0.40% | 1.74% | 1.58% | -0.97% | -0.55% | 1.26%      | N/A   | 1.02%     |
| ICE BofA 1-3 Yr US Treasury & Agency Index | 0.39% | 0.28% | 1.74% | 1.29% | -1.30% | -0.82% | 1.04%      | N/A   | 0.77%     |

# **MEMORANDUM**

| DATE:    | September 26, 2023                                             |
|----------|--------------