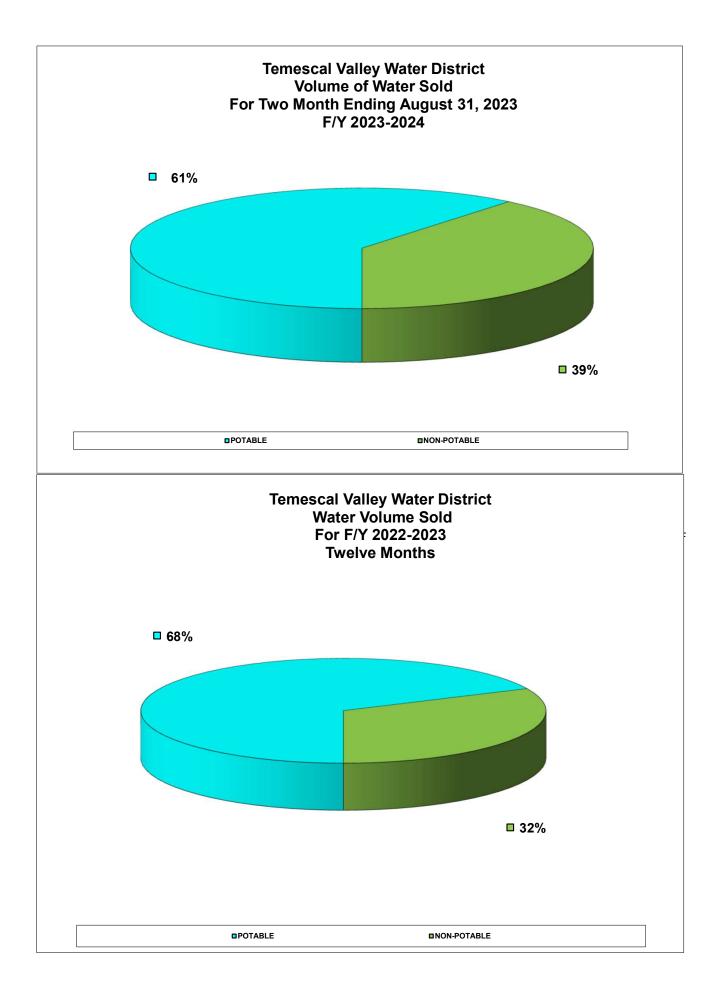

| (Loss)/Gain over last 13 month    | hs (90173) CCF |

# **RESIDENTIAL WATER USAGE AVERAGE DAILY FLOW**

|                             | Aug | Sept | Oct | Nov | Dec | Jan | Feb | Mar | Apr | May | June       | July | Aug | YEARLY<br>AVERAGE |
|-----------------------------|-----|------|-----|-----|-----|-----|-----|-----|-----|-----|------------|------|-----|-------------------|
| Average Daily Flow          | 495 | 450  | 359 | 397 | 301 | 234 | 265 | 188 | 373 | 352 | 405        | 482  | 509 | 360               |
| Prior Yr Average Daily Flow | 648 | 508  | 432 | 357 | 368 | 261 | 337 | 373 | 373 | 453 | <b>487</b> | 498  | 495 | 412               |



Key 2021-2022 2022-2023 2023-2024

\* DESIGN AVERAGE DAILY FLOW RATE IN GPD (650)

\*\* DESIGN MAXIMUM DAILY FLOW RATE IN GPD (1140)



# COMMERCIAL WATER USAGE AVERAGE DAILY FLOW





\*DESIGN AVERAGE DAILY FLOW RATE IN GPD (650)

\*\* DESIGN MAXIMUM DAILY FLOW RATE IN GPD (1140)

# RECYCLED AND NON-POTABLE WELL WATER MONTHLY FLOW (ccf)

|                       | Aug       | Sept      | Oct       | Nov       | Dec         | Jan      | Feb      | Mar      | Apr       | May       | June      | July      | Aug       |
|-----------------------|-----------|-----------|-----------|-----------|-------------|----------|----------|----------|-----------|-----------|-----------|-----------|-----------|
| <b>Current Yr Use</b> | 84406.00  | 78606.00  | 72199.40  | 45087.97  | 33349.86    | 10641.96 | 23851.67 | 5289.99  | 38690.00  | 61224.44  | 56587.53  | 94916.80  | 93141.21  |
| Prior Yr Use          | 98914.00  | 92269.57  |